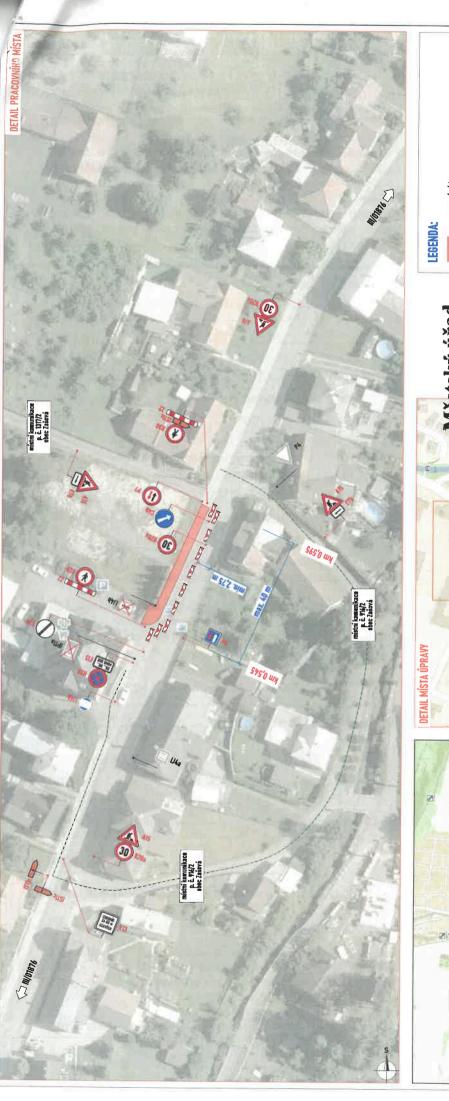

Zašová

**MISTO ÚPRAYY** 

 zneplatněné stávající svislé dopravní značení stávající svislé dopravní značení

navržené přechodné svislé depravní značení

navržená obchozí trasa

Souhlasíme s přechodnou úpravou provozu, uzavírkou a zvláštním užívaním pozemní

V soaladu s ustanovením § 36 adst. 3 zák. č. 500/2004 Sb. Správního řádu se vzdáváme práva vyjádřit se k podkladům razhodnutí. Jopravní značení, které bude v rozperu s přechodným dopravním značením, bude dočasně